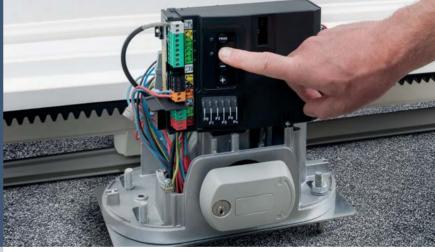

#### **Easy install!**

## CABLE error-free wiring

- Plug-in, independent terminal blocks, clearly identified.
- 230V and 24V zones clearly separate.
- Entry status indicator lights.

### 2 SETTINGS less than 90 secs

- 4 function buttons for programming: 1 button = 1 function.
- 6 essential parameters: operating mode, speed, slowing zone, obstacle detection sensitivity, type of cell, self-test for safety edge.

#### Fast & simple

You can install, adjust and wire efficiently and easily.

- · Easy reversing of rotation direction, without rewiring.
- · Electronics always facing you.
- Simple, intuitive programming interface.
- Encoder technology: accurate control over motor track, no need to install end-stops.