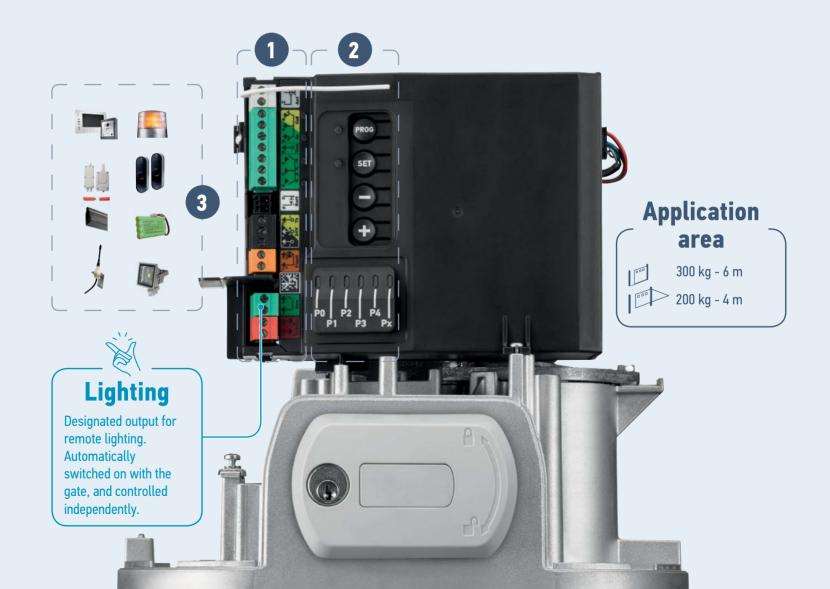

## CABLE error-free wiring

- Plug-in, independent terminal blocks, clearly identified.
- 230V and 24V zones clearly separate.
- Entry status indicator lights.

### 2 SETTINGS less than 90 secs

- 4 function buttons for programming: 1 button = 1 function.
- 6 essential parameters: operating mode, speed, slowing zone, obstacle detection sensitivity, type of cell, self-test for safety edge.

## ACCESSORISE for enhanced comfort and protection

- Comfort: wire command inputs, battery, lighting, video door phone, etc.
- Security: cells, orange light, safety edge.