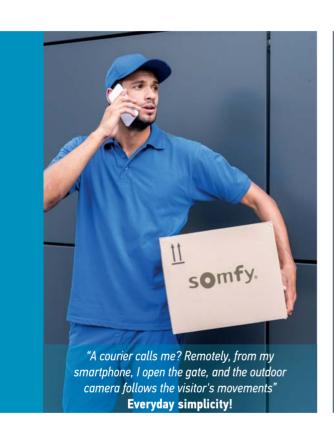

# Everyday life made easier

Automatic closure, pedestrian opening, synchronised outside lights... it's life-changing. And with all the other possibilities of the connected life, it just gets better.