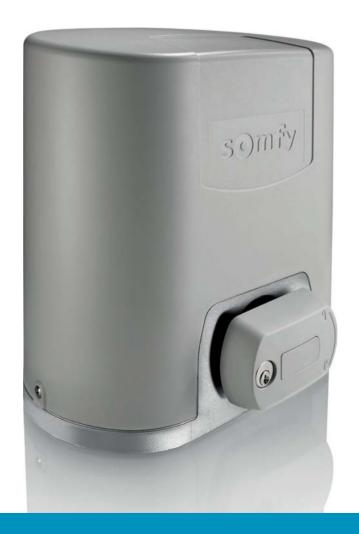

#### Elixo Smart io

#### For you professionals, everything you expect...

Time-saving, and appearance of gate unchanged

Built-in coder. No end-stop on the rack.

Secure unlocking
Personal key.

Simplified upgrade & strong attachment

Foundation plate and metal drive pins included in kit.

#### Smooth control

You have full control of the parameters essential for the motor drive, giving accurate, smooth and secure movement: speed, slowing zone, obstacle detection sensitivity.

#### Fast & simple

You can install, adjust and wire efficiently and easily.

- · Easy reversing of rotation direction, without rewiring.
- · Electronics always facing you.
- Simple, intuitive programming interface.
- Encoder technology: accurate control over motor track, no need to install end-stops.