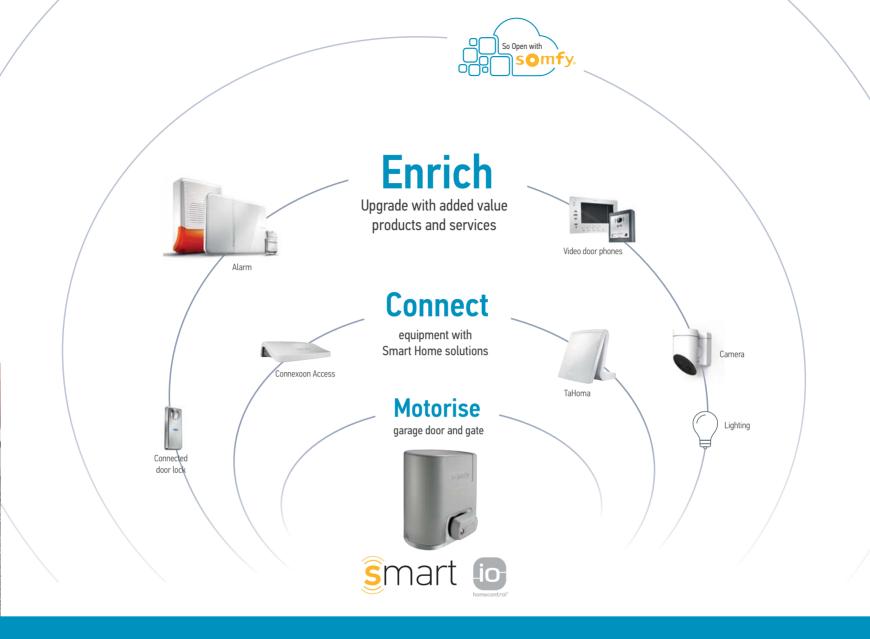

#### **Choice of connected control**

- Connexoon Access
  The app for controlling access only.
- TaHoma
   The app for managing all the equipment in the home.

#### A complete, open eco-system

- With customised installation to suit the needs of your users, Elixo Smart io is compatible with many comfort or security accessories. Adding other connected devices, such as lights, camera or alarms allows you to make the most of your experience and your installation.
- The Somfy advantage: TaHoma, the most complete system for easy, simple and scalable control of all equipment in the house.
  - TaHoma is compatible with all Somfy products and those from major domestic equipment brands\*. TaHoma is also open to the main global services platforms: IFTTT, Amazon Alexa, etc.\*

## So smart communications